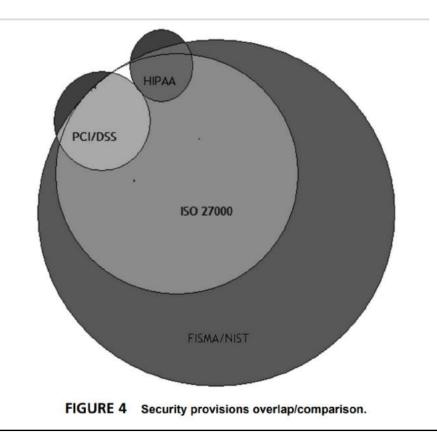

ess Information Group

### **BIG UNIVERSITY 2018** Construction Track

SESSION 3 How to Mitigate a Cyber Attack Charles Getty (BIG)



### **IT Security**



**BIG UNIVERSITY 2018** 

### **FBI** Statistics

Over 5.5 Billion in losses reported over last 5 years...

# Pennsylvania ranks 5<sup>th</sup> in the nation for reported incidents...

Top 10 States by Number of Victims 18



### Agenda

- Why are you a target
- Security frameworks and strategies
- Your adversaries framework and strategy
- Walkthrough a Cyber Attack

## Why are you a target?

### **Organized crime**

- You have money
- Your customers have money
- They want money

### Hacktivist

- You offend
- Your customers offend
- They want to punish

### Selecting a Framework

- FISMA / NIST
- ISO 27000
- PCI/DSS
- HIPAA
- FFIEC



Credit: A General Comparison of FISMA, HIPAA, ISO 27000 and PCI-DSS Standards. By: Gikas, Constantine. Information Security Journal: A Global Perspective. May2010, Vol. 19 Issue 3

### **NIST Framework / FISMA**



### **Selecting Your Team**

- CEO
- CISO
- CFO
- Human Resource Manager
- IT Managers
- Department Managers or Key Employees
- Lawyer
- Insurance

### Implement Baseline

- Identify and Classify data
- Add controls to classified data
- Identify Systems
- Implement baseline security on systems
- Train employees
- Monitor Systems
- Use tools to test baseline

### Your Adversary's Framework



### Searching for Vulnerable systems





#### Explore the Internet of Things

Use Shodan to discover which of your devices are connected to the Internet where they are located and who is