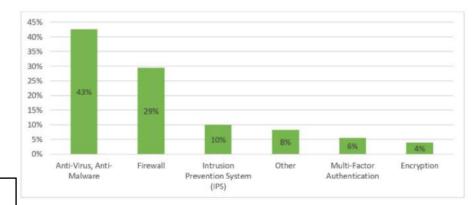

ty Blogs
- Steal code from Proof of Concepts
- Reverse Engineer Patches



### Research

- Company Web site
- LinkedIn
- Facebook
- Google
- Press Releases
- Vendor Websites



### **BlackHat Survey**

### Cause of Compromise



73% say traditional perimeter security firewalls and antivirus are irrelevant or obsolete

The focus on hacking privileged and email accounts reflects a recognition on the part of hackers that traditional perimeter security is no longer a barrier to getting inside networks and gaining access to critical data.

Anti-virus and anti-malware are considered the "least effective and easiest to get past" security technologies by 43% of the Black Hat survey respondents, followed by 30% of Black Hat respondents naming firewalls the easiest security technology to get past.



Credit: 2017 Black Hat Attendee Survey, Thycotic

### Test and deploy



- Phishing
- Spear Phishing
- Whaling
- Vishing
- LinkedIn
- Facebook
- Unpatched Systems (VPN, Web, Cameras, HVAC, etc....)

### **Phishing Counter Measures**

- Web Filtering
- Email Filtering
- Advanced Malware Protection
- Sandboxing and SafeLinks
- Training



# Anything you can do they can do and more...

- Weigh the convenience of anywhere access against the cost of adequately securing it.
- Research systems vulnerability history (no history is a red flag)
- Change Default passwords
- Use secure passphrase
- Patch quickly, Patch often

### **Initial Intrusion**

- Test outgoing connections
- Setup Command & Control
- Sophisticated attack sleep
- Smash and Grab Harvest saved passwords and credit cards... encry