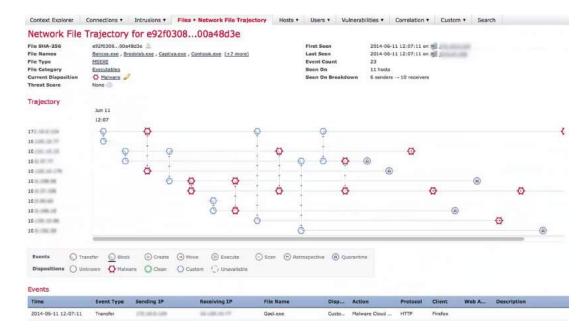

n
- Sandboxing and SafeLinks
- Training



# Anything you can do they can do and more...

- Weigh the convenience of anywhere access against the cost of adequately securing it.
- Research systems vulnerability history (no history is a red flag)
- Change Default passwords
- Use secure passphrase
- Patch quickly, Patch often

### **Initial Intrusion**

- Test outgoing connections
- Setup Command & Control
- Sophisticated attack sleep
- Smash and Grab Harvest saved passwords and credit cards... encrypt drive and demand ransom



### **Counter Measures**

- Firewall rules
- Intrusion Protection System (IPS)
- Network Based Advanced Malware Protection (AMP)
- AntiVirus / AntiMalware
- Connection Logging and Analysis
- Security Information and Event Management (SIEM) Systems
- Patch Management



### **Expand Access and Obtain Credentials**



- Elevate privileges
- Harvest Email Address Book
- Harvest Saved Passwords
- Harvest Cookies
- Network Scanning / NMAP
- Scan Files for Credentials
- Send phishing emails as user

### Counter measures

- Patch Management (Applications too... not just OS)
- Anti-Virus / Anti-Malware
- Intrusion Protection Systems (IPS)
- Vulnerability scanning / auditing
- Multi-factor Authentication (MFA)
- Identity Management Systems
- Encryption
- Training
- Honeypots, Honeynets, Honeyclients, and Tarpits (use extreme caution)

### Strengthen Foothold

- Use Harvested data
- Deploy Malware and RATs to additional machines
- MAC flooding
- ARP Poisoning
- Network Scanning
- Switch Spoofing
- DNS Poisoning
- DHCP Server Spoofing



### **Counter Measures**