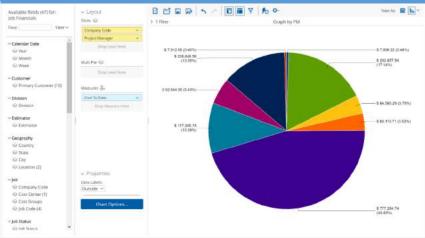

#### ANALYSIS REPORTS

| Cost Detail                              | Rows (Q)                                                                                                                                                                                                                                                                                                                                                                                                                                                                                                                                                                                                                                                                                                                                                                                                                                                                                                                                                                                                                                                                                                                                                                                                                                                                                                                                                                                                                                                                                                                                                                                                                                                                                                                                                                                                                                                                                                                                                                                                                                                                                                                       | Rows 40 > 3 Filters |            |                                     |          | Job Projections vs Actual   |               |                             |                   |
|------------------------------------------|--------------------------------------------------------------------------------------------------------------------------------------------------------------------------------------------------------------------------------------------------------------------------------------------------------------------------------------------------------------------------------------------------------------------------------------------------------------------------------------------------------------------------------------------------------------------------------------------------------------------------------------------------------------------------------------------------------------------------------------------------------------------------------------------------------------------------------------------------------------------------------------------------------------------------------------------------------------------------------------------------------------------------------------------------------------------------------------------------------------------------------------------------------------------------------------------------------------------------------------------------------------------------------------------------------------------------------------------------------------------------------------------------------------------------------------------------------------------------------------------------------------------------------------------------------------------------------------------------------------------------------------------------------------------------------------------------------------------------------------------------------------------------------------------------------------------------------------------------------------------------------------------------------------------------------------------------------------------------------------------------------------------------------------------------------------------------------------------------------------------------------|---------------------|------------|-------------------------------------|----------|-----------------------------|---------------|-----------------------------|-------------------|
| ind. View -                              | Company Ende -                                                                                                                                                                                                                                                                                                                                                                                                                                                                                                                                                                                                                                                                                                                                                                                                                                                                                                                                                                                                                                                                                                                                                                                                                                                                                                                                                                                                                                                                                                                                                                                                                                                                                                                                                                                                                                                                                                                                                                                                                                                                                                                 | Congan              | * Job Code | <ul> <li>Job Description</li> </ul> |          | Preser Description          | Cost To Date  | Propertient Dook Te<br>Date | Verlance          |
| Calendar Date                            | Phase Code                                                                                                                                                                                                                                                                                                                                                                                                                                                                                                                                                                                                                                                                                                                                                                                                                                                                                                                                                                                                                                                                                                                                                                                                                                                                                                                                                                                                                                                                                                                                                                                                                                                                                                                                                                                                                                                                                                                                                                                                                                                                                                                     |                     |            |                                     | 06-1234  | Additional Statt            |               | #150,000.00                 | 1150,000.10       |
| W Year                                   | Delta Grant Harm                                                                                                                                                                                                                                                                                                                                                                                                                                                                                                                                                                                                                                                                                                                                                                                                                                                                                                                                                                                                                                                                                                                                                                                                                                                                                                                                                                                                                                                                                                                                                                                                                                                                                                                                                                                                                                                                                                                                                                                                                                                                                                               |                     |            |                                     | 00-2952  | More staff                  |               | \$ 45,000.00                | \$ 45,000.10 ₽    |
| @ Month                                  | ALC: NOT THE REAL PROPERTY OF                                                                                                                                                                                                                                                                                                                                                                                                                                                                                                                                                                                                                                                                                                                                                                                                                                                                                                                                                                                                                                                                                                                                                                                                                                                                                                                                                                                                                                                                                                                                                                                                                                                                                                                                                                                                                                                                                                                                                                                                                                                                                                  |                     |            |                                     | 00-3722  | Lacvegas from               | 8.1,082.00    | 9 250,000.00                | \$ 348.91B.00 P   |
| © Week                                   |                                                                                                                                                                                                                                                                                                                                                                                                                                                                                                                                                                                                                                                                                                                                                                                                                                                                                                                                                                                                                                                                                                                                                                                                                                                                                                                                                                                                                                                                                                                                                                                                                                                                                                                                                                                                                                                                                                                                                                                                                                                                                                                                |                     |            |                                     | 00-38033 | Wigr stretarts              |               | \$ 108.28                   | 8 104.30 P        |
|                                          | Cotumns 😡                                                                                                                                                                                                                                                                                                                                                                                                                                                                                                                                                                                                                                                                                                                                                                                                                                                                                                                                                                                                                                                                                                                                                                                                                                                                                                                                                                                                                                                                                                                                                                                                                                                                                                                                                                                                                                                                                                                                                                                                                                                                                                                      |                     |            |                                     | 01.4330  | Other Alissatices           | \$ 13,462.60  | \$ 821,162.39               | \$ 787,099,79 #   |
| Cost Type                                | Drive carrièrem                                                                                                                                                                                                                                                                                                                                                                                                                                                                                                                                                                                                                                                                                                                                                                                                                                                                                                                                                                                                                                                                                                                                                                                                                                                                                                                                                                                                                                                                                                                                                                                                                                                                                                                                                                                                                                                                                                                                                                                                                                                                                                                |                     |            |                                     | 01-6500  | Field Engineering           | \$ 10,788.56  | \$1,010,468,34              | £ 939.579.78 ¥    |
| ⊕ Cost Type (1)                          |                                                                                                                                                                                                                                                                                                                                                                                                                                                                                                                                                                                                                                                                                                                                                                                                                                                                                                                                                                                                                                                                                                                                                                                                                                                                                                                                                                                                                                                                                                                                                                                                                                                                                                                                                                                                                                                                                                                                                                                                                                                                                                                                |                     |            |                                     | 01-1000  | Special Project Procedure   | \$ 1,835.07   | \$4,184.68                  | \$ 2,549.61 #     |
| Gr East Certer (1)                       | Manurey IL.                                                                                                                                                                                                                                                                                                                                                                                                                                                                                                                                                                                                                                                                                                                                                                                                                                                                                                                                                                                                                                                                                                                                                                                                                                                                                                                                                                                                                                                                                                                                                                                                                                                                                                                                                                                                                                                                                                                                                                                                                                                                                                                    |                     |            |                                     | 01-2000  | Gen Latair Overhead Exp     | 8.26,655.98   | \$31,796.81                 | # 5,080 H3 P      |
| © Cest Groups                            | Manures do                                                                                                                                                                                                                                                                                                                                                                                                                                                                                                                                                                                                                                                                                                                                                                                                                                                                                                                                                                                                                                                                                                                                                                                                                                                                                                                                                                                                                                                                                                                                                                                                                                                                                                                                                                                                                                                                                                                                                                                                                                                                                                                     |                     |            |                                     | 024500   | Densition                   | 17,513.72     | 9.44,957.97                 | \$ 34,444.25      |
|                                          | Cost To Data -                                                                                                                                                                                                                                                                                                                                                                                                                                                                                                                                                                                                                                                                                                                                                                                                                                                                                                                                                                                                                                                                                                                                                                                                                                                                                                                                                                                                                                                                                                                                                                                                                                                                                                                                                                                                                                                                                                                                                                                                                                                                                                                 |                     |            |                                     | 02-1008  | Site Preparation            | \$ 1,746.95   | \$ 41,694.43                | 8 39,547 40 #     |
| Cost Type Summary                        | Projected Cast T_                                                                                                                                                                                                                                                                                                                                                                                                                                                                                                                                                                                                                                                                                                                                                                                                                                                                                                                                                                                                                                                                                                                                                                                                                                                                                                                                                                                                                                                                                                                                                                                                                                                                                                                                                                                                                                                                                                                                                                                                                                                                                                              |                     |            |                                     | 62-6000  | Piped Utility Materials     | \$ 5.410.00   | \$ 7,900.99                 | \$ 2,419.19       |
| Cost Type Summary                        | Valance -                                                                                                                                                                                                                                                                                                                                                                                                                                                                                                                                                                                                                                                                                                                                                                                                                                                                                                                                                                                                                                                                                                                                                                                                                                                                                                                                                                                                                                                                                                                                                                                                                                                                                                                                                                                                                                                                                                                                                                                                                                                                                                                      |                     |            |                                     | 0.2 3000 | Sowage & Drainage           |               | 8 8,750.00                  | 1 N,750 30 P      |
|                                          | Drop Measure Here                                                                                                                                                                                                                                                                                                                                                                                                                                                                                                                                                                                                                                                                                                                                                                                                                                                                                                                                                                                                                                                                                                                                                                                                                                                                                                                                                                                                                                                                                                                                                                                                                                                                                                                                                                                                                                                                                                                                                                                                                                                                                                              |                     |            |                                     | 02-2000  | Stelmpovenents              | \$ 614.22     | \$154,27                    | (\$ 60.00) 💊      |
| Employee                                 | PAUD passifications.                                                                                                                                                                                                                                                                                                                                                                                                                                                                                                                                                                                                                                                                                                                                                                                                                                                                                                                                                                                                                                                                                                                                                                                                                                                                                                                                                                                                                                                                                                                                                                                                                                                                                                                                                                                                                                                                                                                                                                                                                                                                                                           |                     |            |                                     | 05-2000  | Concrete Reieforcement      | 8.78.078.57   | \$106,600.19                | \$ 27,621,82 #    |
| C Employee Code (T)                      |                                                                                                                                                                                                                                                                                                                                                                                                                                                                                                                                                                                                                                                                                                                                                                                                                                                                                                                                                                                                                                                                                                                                                                                                                                                                                                                                                                                                                                                                                                                                                                                                                                                                                                                                                                                                                                                                                                                                                                                                                                                                                                                                |                     |            |                                     | 03-3000  | Cani-Ity-Plain Committe     | \$ 573,500.00 | 8 40,500,500.00             | 8 46 127,000 50 # |
|                                          |                                                                                                                                                                                                                                                                                                                                                                                                                                                                                                                                                                                                                                                                                                                                                                                                                                                                                                                                                                                                                                                                                                                                                                                                                                                                                                                                                                                                                                                                                                                                                                                                                                                                                                                                                                                                                                                                                                                                                                                                                                                                                                                                |                     |            |                                     | 03.3000  | Concrete Restorer(Disaring) |               | \$ 500.00                   | # 000 00 #        |
| Employee Department                      |                                                                                                                                                                                                                                                                                                                                                                                                                                                                                                                                                                                                                                                                                                                                                                                                                                                                                                                                                                                                                                                                                                                                                                                                                                                                                                                                                                                                                                                                                                                                                                                                                                                                                                                                                                                                                                                                                                                                                                                                                                                                                                                                |                     |            |                                     | 04-5000  | Masonry Restored Cleaning   |               | 8.00                        | 8.00              |
| © Department                             |                                                                                                                                                                                                                                                                                                                                                                                                                                                                                                                                                                                                                                                                                                                                                                                                                                                                                                                                                                                                                                                                                                                                                                                                                                                                                                                                                                                                                                                                                                                                                                                                                                                                                                                                                                                                                                                                                                                                                                                                                                                                                                                                |                     |            |                                     | 06-1000  | Rough Corportry             |               | \$.00                       | \$.30             |
|                                          |                                                                                                                                                                                                                                                                                                                                                                                                                                                                                                                                                                                                                                                                                                                                                                                                                                                                                                                                                                                                                                                                                                                                                                                                                                                                                                                                                                                                                                                                                                                                                                                                                                                                                                                                                                                                                                                                                                                                                                                                                                                                                                                                |                     |            |                                     | 05-2020  | Finish Carpanity            |               | 1.00                        | \$.30             |
| Employee Occupation                      |                                                                                                                                                                                                                                                                                                                                                                                                                                                                                                                                                                                                                                                                                                                                                                                                                                                                                                                                                                                                                                                                                                                                                                                                                                                                                                                                                                                                                                                                                                                                                                                                                                                                                                                                                                                                                                                                                                                                                                                                                                                                                                                                |                     |            |                                     | 07.4152  | stuff                       |               | 9.00                        | 5.00              |
| Occupation                               |                                                                                                                                                                                                                                                                                                                                                                                                                                                                                                                                                                                                                                                                                                                                                                                                                                                                                                                                                                                                                                                                                                                                                                                                                                                                                                                                                                                                                                                                                                                                                                                                                                                                                                                                                                                                                                                                                                                                                                                                                                                                                                                                |                     |            |                                     | 07-3458  | New Place                   |               | .9.211                      | 8.00              |
| 1. 1. 1. 1. 1. 1. 1. 1. 1. 1. 1. 1. 1. 1 |                                                                                                                                                                                                                                                                                                                                                                                                                                                                                                                                                                                                                                                                                                                                                                                                                                                                                                                                                                                                                                                                                                                                                                                                                                                                                                                                                                                                                                                                                                                                                                                                                                                                                                                                                                                                                                                                                                                                                                                                                                                                                                                                | ARC:                | 300        | King County: Highway L.             | 09.6800  | Carpet                      | \$ 25,350.00  | \$ 25,150,00                | 8.1.700.00 #      |
| Employee Title                           |                                                                                                                                                                                                                                                                                                                                                                                                                                                                                                                                                                                                                                                                                                                                                                                                                                                                                                                                                                                                                                                                                                                                                                                                                                                                                                                                                                                                                                                                                                                                                                                                                                                                                                                                                                                                                                                                                                                                                                                                                                                                                                                                | ABC.                |            |                                     | 05-6801  | Carpet Changes              |               | 4.00                        | # 20              |
| G Title                                  | <ul> <li>Properties.</li> </ul>                                                                                                                                                                                                                                                                                                                                                                                                                                                                                                                                                                                                                                                                                                                                                                                                                                                                                                                                                                                                                                                                                                                                                                                                                                                                                                                                                                                                                                                                                                                                                                                                                                                                                                                                                                                                                                                                                                                                                                                                                                                                                                |                     |            |                                     | 05-0123  | Cofflete funct              |               | \$.00                       | \$.00             |
| 17101112012                              | Concession of the local division of the loca |                     |            |                                     | 10-2222  | stuff                       |               | 1.00                        | \$.30             |
| Employee Trade                           | Report Options.                                                                                                                                                                                                                                                                                                                                                                                                                                                                                                                                                                                                                                                                                                                                                                                                                                                                                                                                                                                                                                                                                                                                                                                                                                                                                                                                                                                                                                                                                                                                                                                                                                                                                                                                                                                                                                                                                                                                                                                                                                                                                                                |                     |            |                                     | 10-1567  | Filmer Nittly: Phase        |               | \$ 50,000.00                | \$ 10,000.00 P    |
| G Trade                                  |                                                                                                                                                                                                                                                                                                                                                                                                                                                                                                                                                                                                                                                                                                                                                                                                                                                                                                                                                                                                                                                                                                                                                                                                                                                                                                                                                                                                                                                                                                                                                                                                                                                                                                                                                                                                                                                                                                                                                                                                                                                                                                                                |                     |            |                                     | 16-0309  | Benissons for Katt Ramp     |               | 1.00                        | 8.00              |
|                                          |                                                                                                                                                                                                                                                                                                                                                                                                                                                                                                                                                                                                                                                                                                                                                                                                                                                                                                                                                                                                                                                                                                                                                                                                                                                                                                                                                                                                                                                                                                                                                                                                                                                                                                                                                                                                                                                                                                                                                                                                                                                                                                                                |                     |            |                                     | 21-3456  | Eastfailer                  |               | 8.00                        | 8.00              |