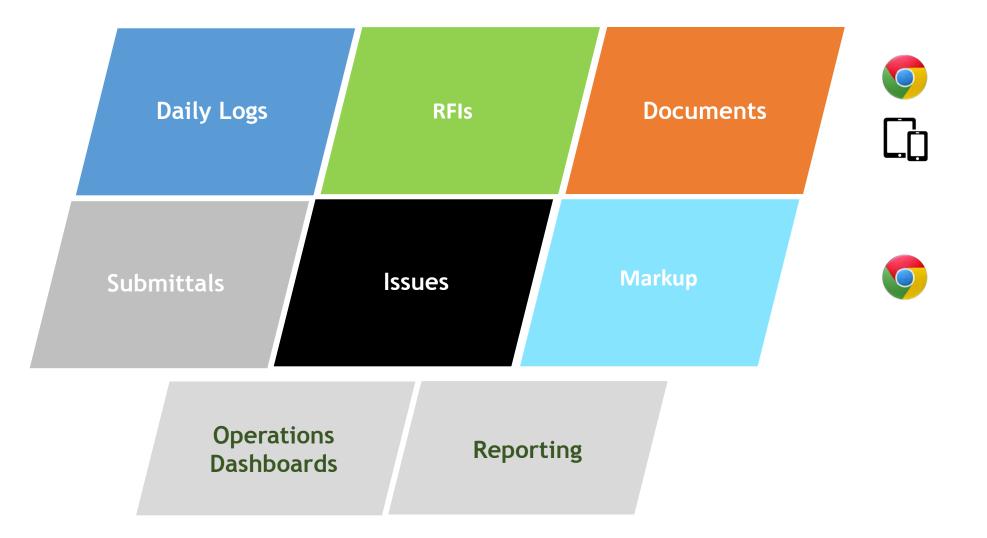

## WHAT IS TEAM?

- Collaborative Project Management
- Web-based... access from anywhere!
- Unlimited licensing
- Real PM tools that drive productivity
- RFI's, Submittals, Issues, and document management
- Daily field reports

### **PROJECT MANAGEMENT FEATURES**