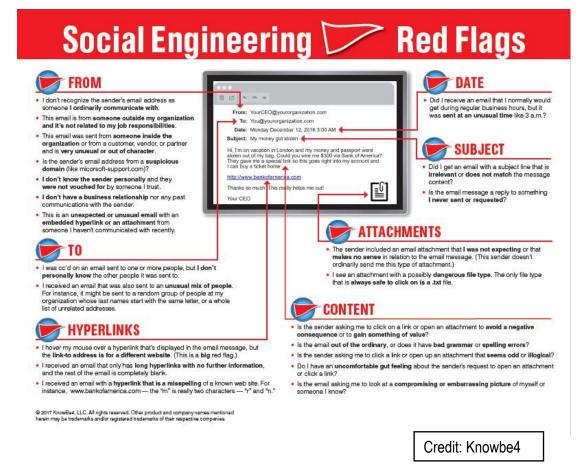

g privileged and email accounts reflects a recognition on the part of hackers that traditional perimeter security is no longer a barrier to getting inside networks and gaining access to critical data.

Anti-virus and anti-malware are considered the "least effective and easiest to get past" security technologies by 43% of the Black Hat survey respondents, followed by 30% of Black Hat respondents naming firewalls the easiest security technology to get past.



Credit: 2017 Black Hat Attendee Survey, Thycotic

### Test and deploy



- Phishing
- Spear Phishing
- Whaling
- Vishing
- LinkedIn
- Facebook
- Unpatched Systems (VPN, Web, Cameras, HVAC, etc....)

### **Phishing Counter Measures**

- Web Filtering
- Email Filtering
- Advanced Malware Protection
- Sandboxing and SafeLinks
- Training



# Anything you can do they can do and more...

- Weigh the convenience of anywhere access against the cost of adequately securing it.
- Research systems vulnerability history (no history is a red flag)
- Change Default passwords
- Use secure passphrase
- Patch quickly, Patch often

### **Initial Intrusion**

- Test outgoing connections
- Setup Command & Control
- Sophisticated attack sleep
- Smash and Grab Harvest saved passwords and credit cards... encrypt drive and demand ransom



### **Counter Measures**

- Firewall rules
- Intrusion Protection System (IPS)
- Network Based Advanced Malware Protection (AMP)
- AntiVirus / AntiMalware
- Connection Logging and Analysis
- Security Information and Event Management (SIEM) Systems
- Patch Management



### **Expand Access and Obtain Credenti