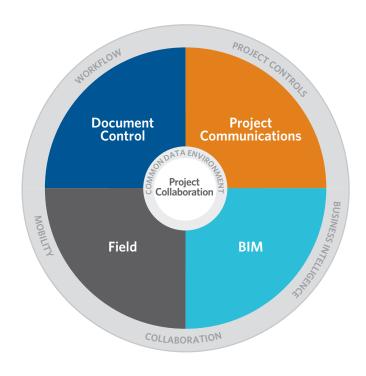

An offline mobile solution, Field View is part of a suite of project field tools including project communications, BIM collaboration and mobile field capabilities. Field View helps resolve issues more quickly, reduce risk and deliver higher quality projects.