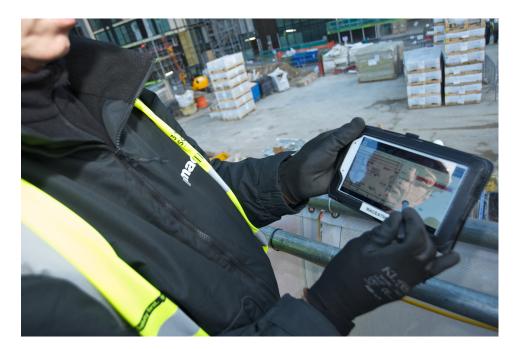

By giving field users an easy-to-use mobile application – available on iOS, Android and Windows tablets – to capture their field observations from anywhere on the job site — even locations without an internet connection — they're able to resolve issues more quickly, improve workflows, reduce risk and deliver higher quality projects.

Easily capture your field observations on iOS, Android & Windows tablets